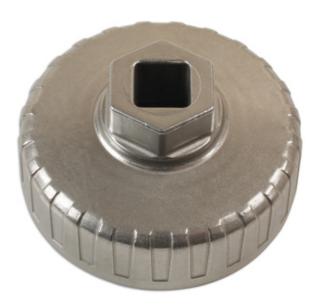

## Oil Filter Wrench 1/2"D - 67mm x 14 Flutes

A cup style oil filter wrench suitable for use on Hyundai & Kia 1.0, 1.1, 1.2, 1.3, 1.4L engine ranges, removes filters without damage to the filter housing.

## **Additional Information**

- Hyundai applications include: Amica, Getz, i10, i20.
- · Kia applications include: Carens, Cee'd, Picanto, Rio.
- Size: 67mm x 14 flutes x 1/2"D / 26mm Hex drive options.
- · Designed specifically to fit OEM filter 26300-02502.
- Manufactured from aluminium, which reduces the chance of damage to the housing whilst still allowing it to withstand the additional torque required in loosening filters if stubborn or previously overtightened.